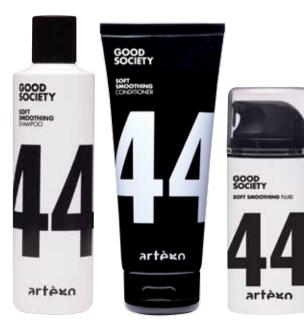

### MY HAIR LOVES THE GOOD SOCIETY.

IMAGINE A WOMAN THAT WALKS, WITH HER LONG AND SMOOTH HAIR WAVING ON HER SHOULDERS: HOW CHARMING AND SEDUCTIVE CAN SHE BE? **SOFT SMOOTHING** MAKES THE HAIR SMOOTH AND SILKY: FORGET FRIZZY AND UNTAMABLE HAIR, WELCOME SHINE AND ORDER!

### MAGNOLIA ROSE AND FRUCTOS Fragrance, a delicious mix

OF FLOWERS AND FRUITS
WILL EMBRACE YOU, GENTLY.

SHAMPOO 250ML - 1L CONDITIONER 200ML - 1L FLUID 100ML

### SOFT SMOOTHING FLUID

STRAIGHTENING ANTI-FRIZZ CREAM. IT MAXIMIZES THE STRAIGHT EFFECT AND ENSURES A LONG LASTING HAIR SET. IT GIVES SHINE AND INCREASES HAIR COMBABILITY. IT HAS A SPECIAL PROTECTIVE FILTER FOR HEAT. PERFECT FOR ALL KIND OF DRYINGS.