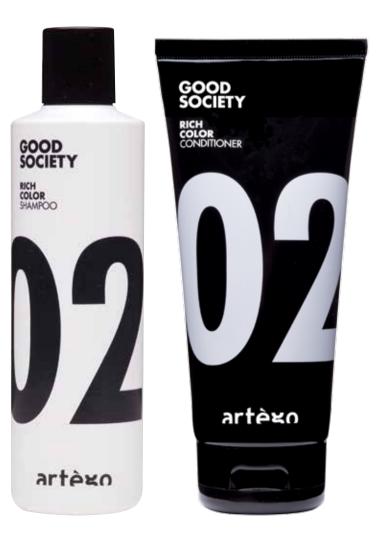

WASABI, WITH ITS
ANTI-OXIDANT PROPERTIES,
SHIELDS THE HAIR
FROM SUNRAYS,
CHLORINE AND SALT.
MELANIN: OF THE ESSENCE
FOR COLOR DURATION
AND STABILITY.

GUAR FLOUR, PANTHENOL

AND VITAMIN E:
SOFTENING SOOTHING AND

SOFTENING, SOOTHING AND ANTI-OXIDANT PROPERTIES FOR THE SCALP AND THE HAIR.

RICH COLOR HAS A DELICATE **POPPY AROMA**: WASHING AND CONDITIONING THE HAIR WILL BE LIKE TAKING A SPRING WALK THROUGH BLOOMING FIELDS.

SHAMPOO 250ML - 1L CONDITIONER 200ML - 1L