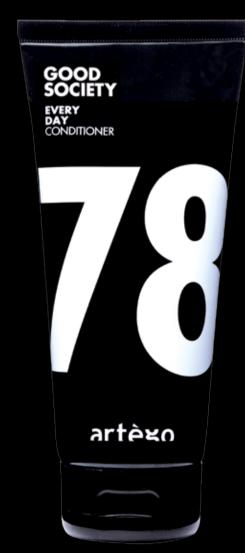

EVERY DAY: A CREAMY SHAMPOO AND A LIGHT CONDITIONER TO HYDRATE AND CLEAN YOUR HAIR, DAILY.

THE SVVEETNESS OF HONEY TO SOFTEN AND ENLIGHTEN THE HAIR; THE MAGIC OF **ALOE VERA** TO HYDRATE AND PROTECT; THE EFFICACY OF **TEA TREE OIL** TO PURIFY.

AN ENVELOPING CHAMOMILE AND SULTANA FRAGRANCE TURNS THE HABIT TO WASH OUR HAIR IN AN ENERGETIC TOUCH TO START THE DAY OR IN A RELAXING MOMENT TO END IT WITH A CUDDLE.

SHAMPOO 250ML - 1L CONDITIONER 200ML - 1L

SHAMPOO 250ML - 1L CONDITIONER 200ML - 1L