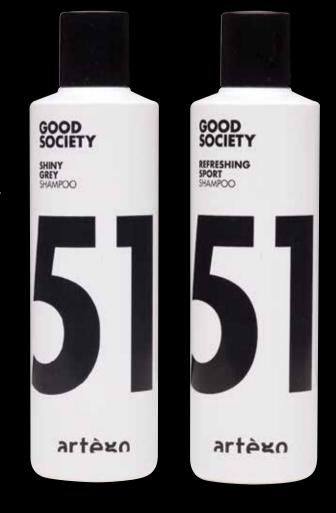

### SHINY GREY

WHITE AND GREY HAIR
TEND TO ASSUME THAT
NASTY YELLOWISH COLOR.

SHINY GREY SHAMPOO
HAS AN ANTI-YELLOW
EFFECT, RESTORING NATURAL
LIGHT INTO THE HAIR AND
MAKING SILVER TONES
SHINE AGAIN.

SUNFLOWER OIL AND GLYCEROL HYDRATE THE HAIR, MAKING IT SHINY, LIGHT AND SILKY.

### REFRESHING SPORT

VEGETABLE COAL, PURIFYING AND ABSORBING SUBSTANCE, MAKES THIS SHAMPOO IDEAL BOTH FOR THE HAIR AND THE SKIN: AFTER TRAINING, AFTER A LONG DAY OF WORK... OR JUST ANYTIME YOU NEED IT.