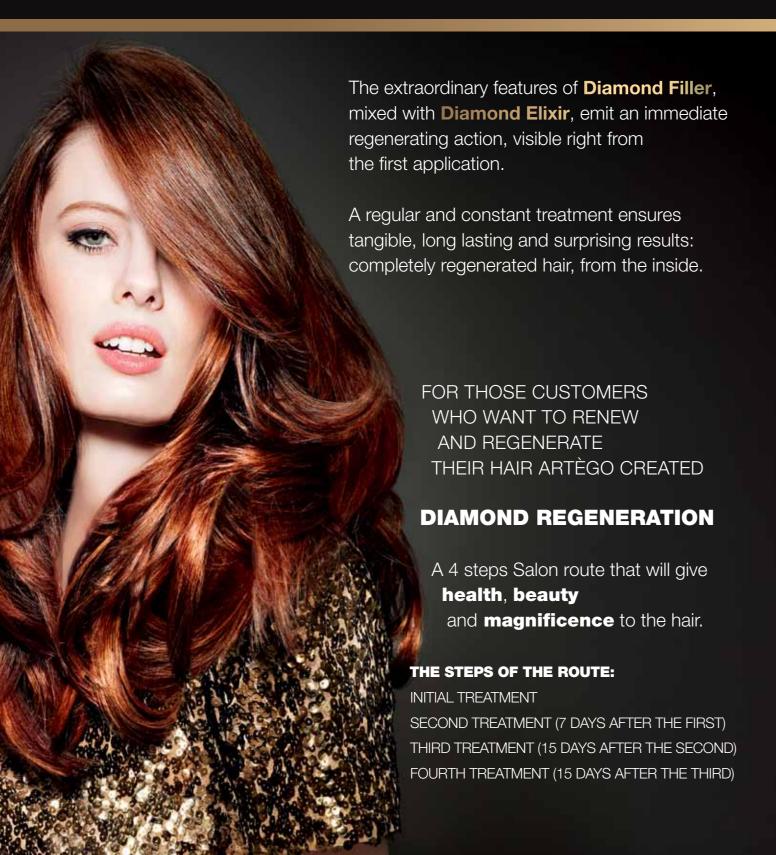

## DIAMOND REGENERATION. A BEAUTY ROUTE.

## THE IMPORTANCE OF DIAGNOSIS

For the perfect treatment outcome it is fundamental to perform a good hair structure diagnosis and to respect the ground rules for straightening, as explained in the chart.

#### A CORRECT DIAGNOSIS IS CARRIED OUT BY:

- Identifying the customer hair type
- Determining of the hair straightener temperature and number of passages.

## GROUND RULES FOR A CORRECT AND EFFECTIVE HAIR STRAIGHTENING

NATURAL OR COLORED HAIR FROM 180° C ON (UPON TESTING ON A STRAND) 3/4 PASSAGES

BLEACHED HAIR 180° C 2/4 PASSAGES

**GREY HAIR 160° C 2/3 PASSAGES** 