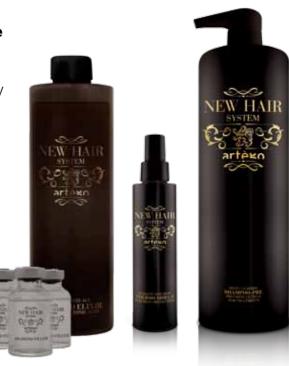

## DIAMOND FILLER

## DIAMOND ELIXIR

**SIZE: 20 ML**1 ampoule = 4 applications (6 or 12 pieces box)

Invigorating lotion with concentrated oil-rich textures mix based on caviar, vitamin E and vitamin PP.

Solution based on osmotic water, hyaluronic acid, amino acids and pomegranate glyceric extracts, to be specifically mixed with New Hair System **Diamond Filler**.

SIZE: 500 ML

#### **DIAMOND FILLER**

Restructuring and invigorating lotion for hair care, based on Diamond Complex. Hair will react to the treatment from the first application for a result of sublime beauty.

Size Size Size Size 100 ml - 250 ml - 1000 ml 250 ml 500 ml 20 ml